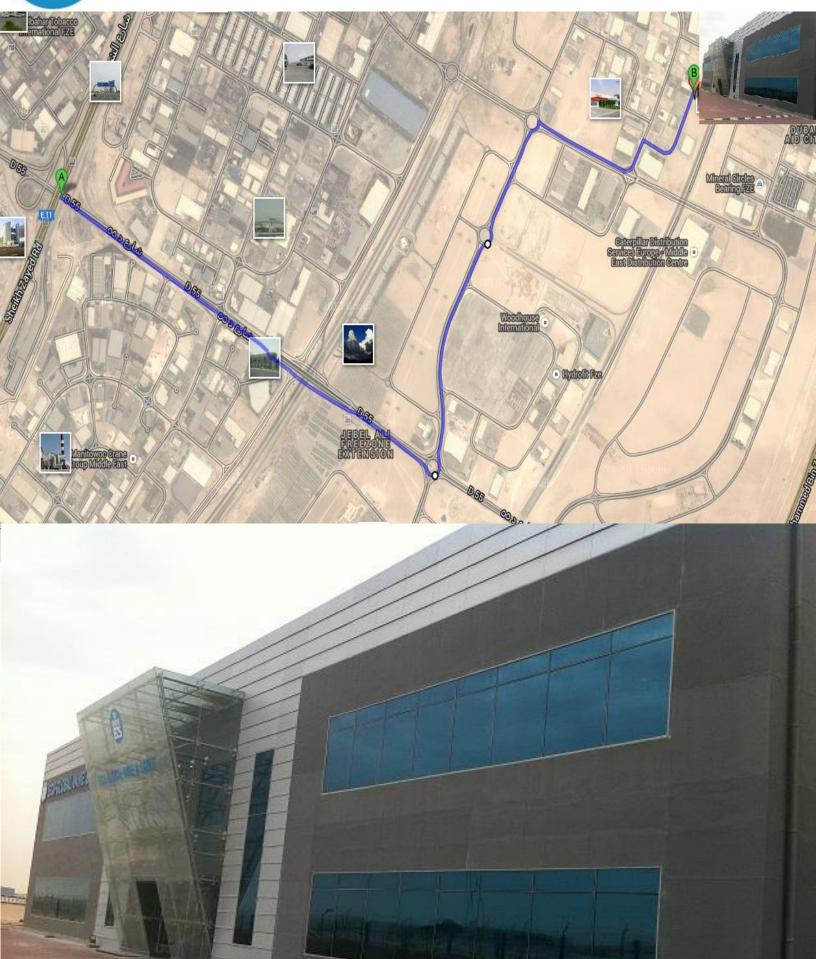

## DIRECTIONS TO ECS Global Wire & Cable FZCO

## JEBEL ALI FREE ZONE SOUTH – From Dubai (Gate 5)

- From Sheikh Zayed Road Enter JAFZA through GATE No. 5
- Go to the South Zone (Green Line).
- Continue straight and pass over the Bridge until you reach the 1<sup>st</sup> ROUNDABOUT.
- Take the 3<sup>rd</sup> EXIT from the 1<sup>st</sup> ROUNDABOUT (ROUNDABOUT left).
- Drive straight until you reach the 2<sup>rd</sup> ROUNDABOUT.
- Take the 2<sup>st</sup> EXIT (GO straight).
- Continue until you reach the 3<sup>rd</sup> ROUNDABOUT.
- Take the 1<sup>st</sup> Exit (ROUNDABOUT right).
- Continue until you reach the 4<sup>th</sup> ROUNDABOUT.
- Take the 2<sup>rd</sup> Exit (ROUNDABOUT left).
- Take the 1<sup>st</sup> Right.
- Follow the road until you see a big warehouse on your right side (opposite of Technofit).
- You have reached ECS Global Wire & Cable FZCO.

## JEBEL ALI FREE ZONE SOUTH – From Abu Dhabi/Dubai (Gate 7)

- From Sheikh Zayed Road Enter JAFZA through GATE No. 7
- Go straight to ROUNDABOUT No. 7, take the first exit on RIGHT (Bridgestone Tire on right).
- Go straight through ROUNDABOUT No. 13 pass the Gas station & McDonalds.
- Go to the South Zone (Green Line).
- Continue straight and pass over the Bridge until you reach the 1<sup>st</sup> ROUNDABOUT.
- Take the 3<sup>rd</sup> EXIT from the 1<sup>st</sup> ROUNDABOUT (ROUNDABOUT left).
- Drive straight until you reach the 2<sup>rd</sup> ROUNDABOUT.
- Take the 2<sup>st</sup> EXIT (GO straight).
- Continue until you reach the 3<sup>rd</sup> ROUNDABOUT.
- Take the 1<sup>st</sup> Exit (ROUNDABOUT right).
- Continue until you reach the 4<sup>th</sup> round about.
- Take the 2<sup>rd</sup> Exit (ROUNDABOUT left).
- Take the 1<sup>st</sup> right.
- Follow the road until you see the big warehouse on your right side (opposite of Technofit).
- You have reached ECS Global Wire & Cable FZCO.