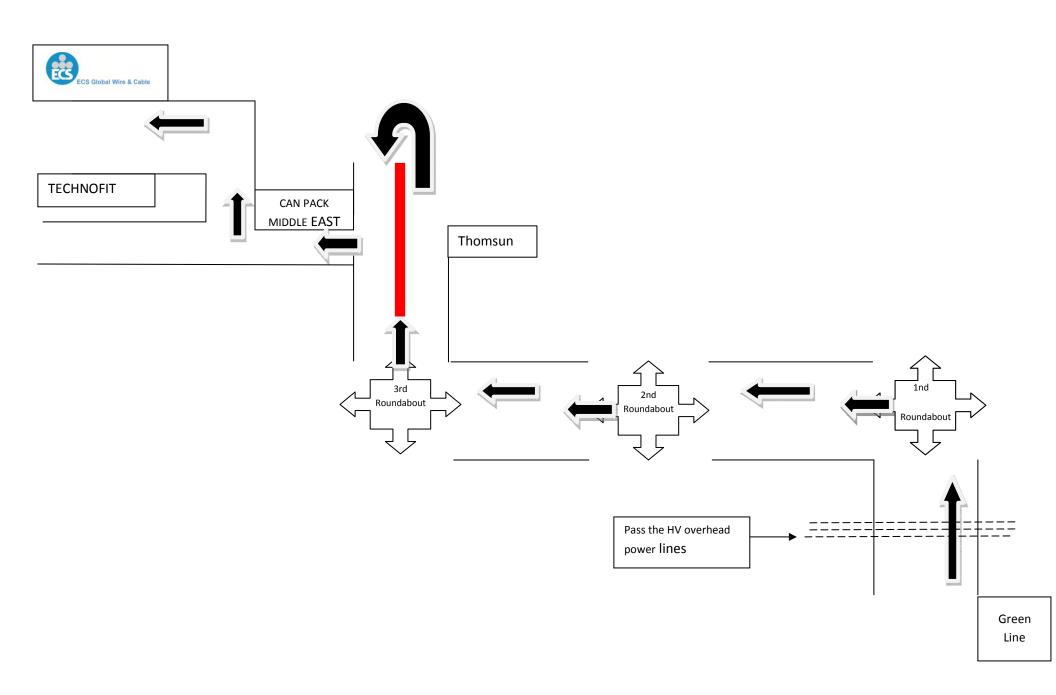

## DIRECTIONS TO DME CABLES JEBEL ALI FREE ZONE SOUTH SIDE – From Dubai

- From Sheikh Zayed Road Enter JAFZA through GATE No. 5
- Go to the South Side (over the Sheikh Zayed Road) and follow the LIU 12 FOOD COURT sign
- Go straight until you reach an intersection with the GREENLINE building on your Right
- Continue straight and go underneath the HV power lines until you reach the 1st ROUNDABOUT
- Take the 3<sup>rd</sup> EXIT on the roundabout
- Drive straight until you reach the 2<sup>nd</sup> ROUNDABOUT (gravel road)
- Take the 2nd EXIT (go straight) and you will come to a paved road again
- Continue until you reach the 3<sup>rd</sup> ROUNDABOUT (gravel road before you reach the RA)
- Take the FIRST EXIT (on the right) and you will come on a paved road
- Continue until you pass the THOMSUN building on your right and the CAN PACK MIDDLE EAST building on your left
- Once you passed these two building appx. 50 m down you have to make a U TURN and come back towards the CAN PACK MIDDLE EAST Building
- Take the IMMEDIATE RIGHT TURN after the CAN PACK building
- Take IMMEDIATE RIGHT again
- Follow the road and you will see a the only built building on your left hand across from TECHNOFIT
- You have reached DME CABLES

## DIRECTIONS TO DME CABLES JEBEL ALI FREE ZONE SOUTH SIDE – From Abu Dhabi

- From Sheikh Zayed Road Enter JAFZA through GATE No. 7
- Go straight to RA No. 7, take the first exit on RIGHT (Bridgestone Tire on right)
- Go straight through RA No. 13 pass the gas station & McDonalds and go over the bridge over SZ Road
- Follow the LIU 12 FOOD COURT sign
- Go straight until you reach an intersection with the GREENLINE building on your Right
- Continue straight and go underneath the HV power lines until you reach the 1st ROUNDABOUT
- Take the 3<sup>rd</sup> EXIT on the roundabout
- Drive straight until you reach the 2<sup>nd</sup> ROUNDABOUT (gravel road)
- Take the 2nd EXIT (go straight) and you will come to a paved road again
- Continue until you reach the 3<sup>rd</sup> ROUNDABOUT (gravel road before you reach the RA)
- Take the FIRST EXIT (on the right) and you will come on a paved road
- Continue until you pass the THOMSUN building on your right and the CAN PACK MIDDLE EAST building on your left
- Once you passed these two building appx. 50 m down you have to make a U TURN and come back towards the CAN PACK MIDDLE EAST Building
- Take the IMMEDIATE RIGHT TURN after the CAN PACK building
- Take IMMEDIATE RIGHT again
- Follow the road and you will see a the only built building on your left hand across from TECHNOFIT
- You have reached DME CABLES