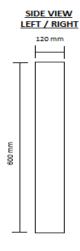

#### **Features & Benefits**

- ✓ Dimensions 12U x 400mm (H x W)
- ✓ Depth of 120mm
- ✓4 perforated entry-points on a removable Cable-entry plate on Top.
- ✓ Tempered Glass door with Steel side panels.
- ✓12U x 400mm Patch Panel provided with the cabinet.
- ✓ Side Ventilation Holes.
- ✓ Aesthetic design.
- ✓ Mechanical door-latch (with optional lock)
- ✓2 Inner-mount plates with Grid Mount.
- ✓ Standard Colors (Grey RAL7035 & White RAL9016) (Other Colors available on request)