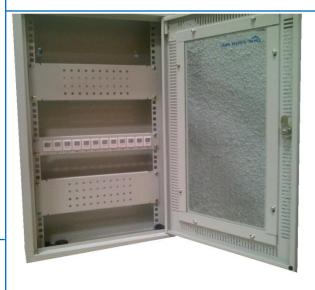

#### **Features & Benefits**

- ✓ Dimensions 12U x 400mm (H x W)
- ✓ Depth of 120mm
- ✓4 perforated entry-points on a removable Cable-entry plate on Top.
- ✓ Tempered Glass door with Steel side panels.
- ✓12U x 400mm Patch Panel provided with the cabinet.
- ✓ Side Ventilation Holes.
- ✓ Aesthetic design.
- ✓ Mechanical door-latch (with optional lock)
- ✓2 Inner-mount plates with Grid Mount.
- ✓ Standard Colors (Grey RAL7035 & White RAL9016) (Other Colors available on request)