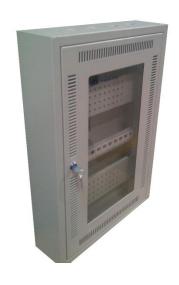

#### Description

DME PROLINK's Optical Network Termination Unit (ONT) Cabinet is designed and fabricated in accordance with global Service Provider requirements and conforms precisely to Etisalat FTTx specifications.

The robust and durable design makes it easy to install and maintain. This flushmount wall cabinet is available in a range of colors and dimensions to suit any number of user applications.

#### **Features & Benefits**

- ✓ Dimensions 12U x 400mm (H x W)
- ✓ Depth of 120mm
- ✓4 perforated entry-points on a removable Cable-entry plate on Top.
- ✓ Tempered Glass door with Steel side panels.
- ✓12U x 400mm Patch Panel provided with the cabinet.
- ✓ Side Ventilation Holes.
- ✓ Aesthetic design.
- ✓ Mechanical door-latch (with optional lock)
- ✓2 Inner-mount plates with Grid Mount.
- ✓ Standard Colors (Grey RAL7035 & White RAL9016) (Other Colors available on request)