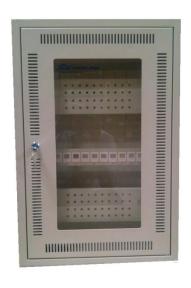

#### Description

DME PROLINK's Optical Network Termination Unit (ONT) Cabinet is designed and fabricated in accordance with global Service Provider requirements and conforms precisely to Etisalat FTTx specifications.

The robust and durable design makes it easy to install and maintain. This flushmount wall cabinet is available in a range of colors and dimensions to suit any number of user applications.

#### **Features & Benefits**

- ✓ Dimensions 12U x 400mm (H x W)
- ✓ Depth of 120mm
- ✓4 perforated entry-points on a removable Cable-entry plate on Top.
- ✓ Tempered Glass door with Steel side panels.
- ✓12U x 400mm Patch Panel provided with the cabinet.
- ✓ Side Ventilation Holes.
- ✓ Aesthetic design.
- ✓ Mechanical door-latch (with optional lock)
- ✓2 Inner-mount plates with Grid Mount.
- ✓ Standard Colors (Grey RAL7035 & White RAL9016) (Other Colors available on request)