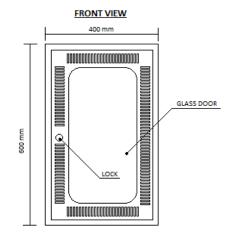

#### **Features & Benefits**

- ✓ Dimensions 12U x 400mm (H x W)
- ✓ Depth of 120mm
- ✓4 perforated entry-points on a removable Cable-entry plate on Top.
- ✓ Tempered Glass door with Steel side panels.
- ✓12U x 400mm Patch Panel provided with the cabinet.
- ✓ Side Ventilation Holes.
- ✓ Aesthetic design.
- ✓ Mechanical door-latch (with optional lock)
- ✓2 Inner-mount plates with Grid Mount.
- ✓ Standard Colors (Grey RAL7035 & White RAL9016) (Other Colors available on request)