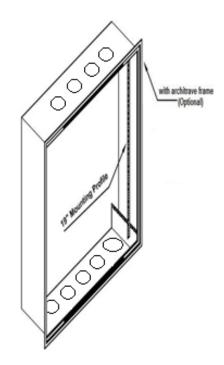

The robust and durable design makes it easy to install and maintain. This flushmount wall cabinet is available in a range of colors and dimensions to suit any number of user applications.

#### **Features & Benefits**

- ✓ Dimensions 12U x 400mm (H x W)
- ✓ Depth of 120mm
- ✓4 perforated entry-points on a removable Cable-entry plate on Top.
- ✓ Tempered Glass door with Steel side panels.
- ✓12U x 400mm Patch Panel provided with the cabinet.
- ✓ Side Ventilation Holes.
- ✓ Aesthetic design.
- ✓ Mechanical door-latch (with optional lock)
- ✓2 Inner-mount plates with Grid Mount.
- ✓ Standard Colors (Grey RAL7035 & White RAL9016) (Other Colors available on request)