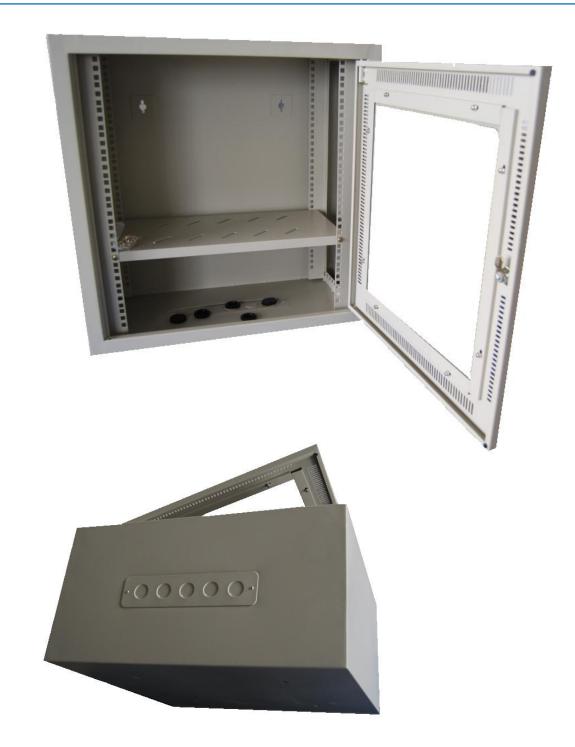

### Description

DME PROLINK's Optical Network Termination Unit (ONT) Cabinet is designed and fabricated in accordance with global Service Provider requirements and conforms precisely to Etisalat FTTx specifications.

The robust and durable design makes it easy to install and maintain. This flushmount wall cabinet is available in a range of colors and dimensions to suit any number of user applications.

#### Features & Benefits

- ✓ Dimensions 12U x 600mm (H x W)
- ✓ Depth of 300mm
- √5 perforated entry-points on a removable Cable-entry plate on Top and bottom.
- ✓ Tempered Glass door with Steel side panels.
- ✓ Side Ventilation Holes.
- ✓ Aesthetic design.
- ✓ Mechanical door-latch (with optional lock)
- ✓ 1 Shelf.
- ✓ Standard Colors (Pale Grey RAL 7035 & Traffic White RAL 9016) (Other Colors available on request)