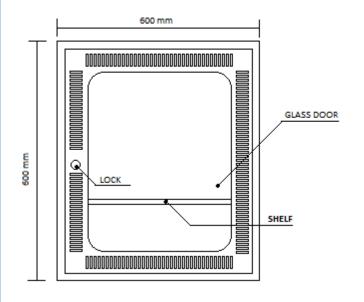

#### Features & Benefits

- ✓ Dimensions 12U x 600mm (H x W)
- ✓ Depth of 300mm
- √5 perforated entry-points on a removable Cable-entry plate on Top and bottom.
- ✓ Tempered Glass door with Steel side panels.
- ✓ Side Ventilation Holes.
- ✓ Aesthetic design.
- ✓ Mechanical door-latch (with optional lock)
- ✓ 1 Shelf.
- ✓ Standard Colors (Pale Grey RAL 7035 & Traffic White RAL 9016) (Other Colors available on request)

#### FRONT VIEW

| D  | 3 | 3 | 5 | - | 12  | 60                       | 30 | L | С |  |
|----|---|---|---|---|-----|--------------------------|----|---|---|--|
| L  |   |   |   |   |     | Lock                     |    |   |   |  |
| Υ  |   |   |   |   |     | Yes                      |    |   |   |  |
| С  |   |   |   |   |     | Color                    |    |   |   |  |
| WT |   |   |   |   | Tra | Traffic White (RAL 9016) |    |   |   |  |
| GY |   |   |   |   | Li  | Light Grey (RAL 7035)    |    |   |   |  |
| PW |   |   |   |   | Pu  | Pure White (RAL 9010)    |    |   |   |  |
| CR |   |   |   |   |     | Cream (RAL 9001)         |    |   |   |  |
| ВК |   |   |   |   | Sig | Signal Black (RAL 9004)  |    |   |   |  |