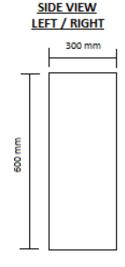

#### Features & Benefits

- ✓ Dimensions 12U x 600mm (H x W)
- ✓ Depth of 300mm
- √5 perforated entry-points on a removable Cable-entry plate on Top and bottom.
- ✓ Tempered Glass door with Steel side panels.
- ✓ Side Ventilation Holes.
- ✓ Aesthetic design.
- ✓ Mechanical door-latch (with optional lock)
- ✓ 1 Shelf.
- ✓ Standard Colors (Pale Grey RAL 7035 & Traffic White RAL 9016) (Other Colors available on request)