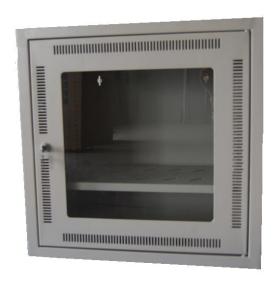

### Description

DME PROLINK's Optical Network Termination Unit (ONT) Cabinet is designed and fabricated in accordance with global Service Provider requirements and conforms precisely to Etisalat FTTx specifications.

The robust and durable design makes it easy to install and maintain. This flushmount wall cabinet is available in a range of colors and dimensions to suit any number of user applications.

#### Features & Benefits

- ✓ Dimensions 12U x 600mm (H x W)
- ✓ Depth of 300mm
- √5 perforated entry-points on a removable Cable-entry plate on Top and bottom.
- ✓ Tempered Glass door with Steel side panels.
- ✓ Side Ventilation Holes.
- ✓ Aesthetic design.
- ✓ Mechanical door-latch (with optional lock)
- ✓ 1 Shelf.
- ✓ Standard Colors (Pale Grey RAL 7035 & Traffic White RAL 9016) (Other Colors available on request)